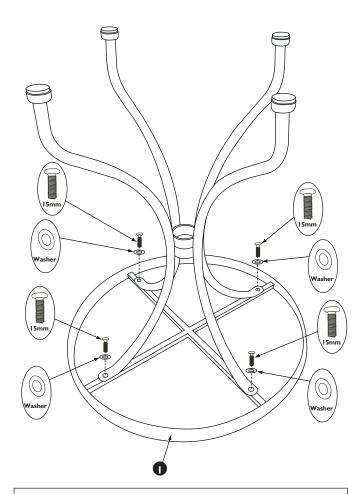

#### Recommended tools for assembly

• Allen supplied with kit

| No. | Components | Qty. |    |
|-----|------------|------|----|
| - 1 | Table top  | - 1  |    |
| 2   | Lower leg  | I    |    |
| 3   | Upper leg  | I    |    |
| 4   | 15mm bolts | 4    |    |
| 5   | Washers    | 4    |    |
| 6   | Allen Key  | 1    |    |
|     |            | 9    | Ĵ. |