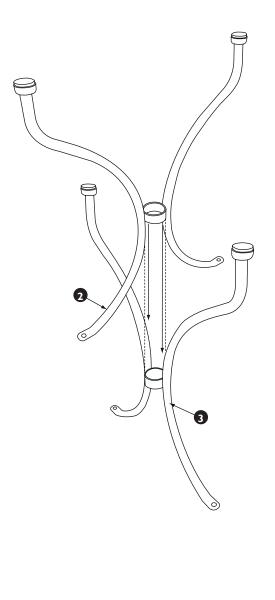

#### Recommended tools for assembly

• Allen supplied with kit

| No. | Components | Qty. |    |
|-----|------------|------|----|
| - 1 | Table top  | - 1  |    |
| 2   | Lower leg  | I    |    |
| 3   | Upper leg  | I    |    |
| 4   | 15mm bolts | 4    |    |
| 5   | Washers    | 4    |    |
| 6   | Allen Key  | 1    |    |
|     |            | 9    | Ĵ. |