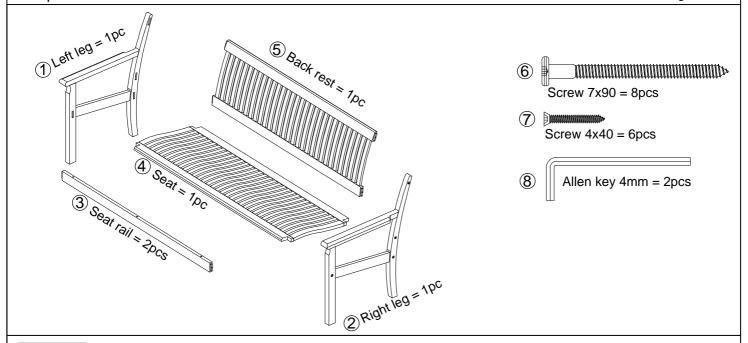

## WILLINGTON 1.5 BENCH ASSEMBLY INSTRUCTION

**WILBENCH15** 

Help Line (Normal Office Hours) 01829 261 121

This pack contains one bench 3 seater.

Sales@rowgar.co.uk

SS 475

**ROWLINSON GARDEN PRODUCTS LIMITED** 