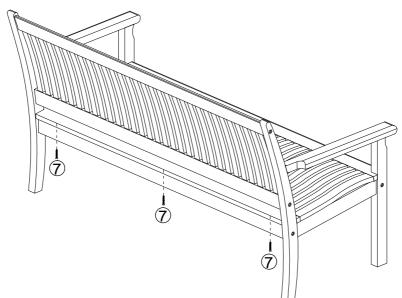

## **WILLINGTON 1.5 BENCH ASSEMBLY INSTRUCTION**

Help Line (Normal Office Hours) 01829 261 121

Sales@rowgar.co.uk

STEP 4

We constantly improve the quality of our products, occasionally the components may differ from the components shown and are only correct at time of printing. We reserve the right to change the specification of our products without prior notice.