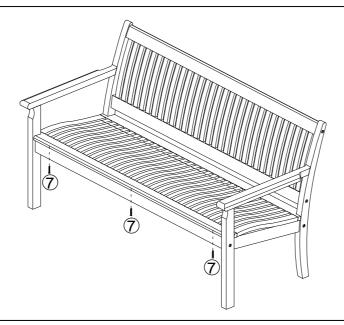

## **WILLINGTON 1.5 BENCH ASSEMBLY INSTRUCTION**

Help Line (Normal Office Hours) 01829 261 121

Sales@rowgar.co.uk

STEP 4

We constantly improve the quality of our products, occasionally the components may differ from the components shown and are only correct at time of printing. We reserve the right to change the specification of our products without prior notice.