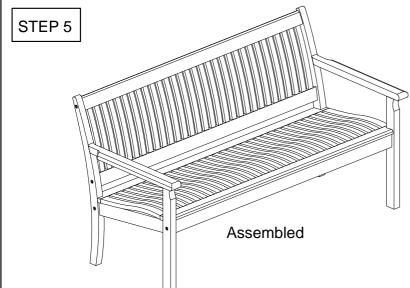

**SS 475** 

ROWLINSON GARDEN PRODUCTS LIMITED

Green Lane

Wardle, Nr. Nantwich

Cheshire CW5 6BN

## WILLINGTON 1.5 BENCH ASSEMBLY INSTRUCTION

**WILBENCH15** 

Help Line (Normal Office Hours) 01829 261 121

This pack contains one bench 3 seater.

Sales@rowgar.co.uk







SS 475

**ROWLINSON GARDEN PRODUCTS LIMITED** 

Green Lane

Wardle, Nr. Nantwich

Cheshire CW5 6BN

## **WILLINGTON 1.5 BENCH ASSEMBLY INSTRUCTION**

Help Line (Normal Office Hours) 01829 261 121

Sales@rowgar.co.uk





STEP 4





We constantly improve the quality of our products, occasionally the components may differ from the components shown and are only correct at time of printing. We reserve the right to change the specification of our products without prior notice.

2019 © Rowlinson Garden Products Ltd