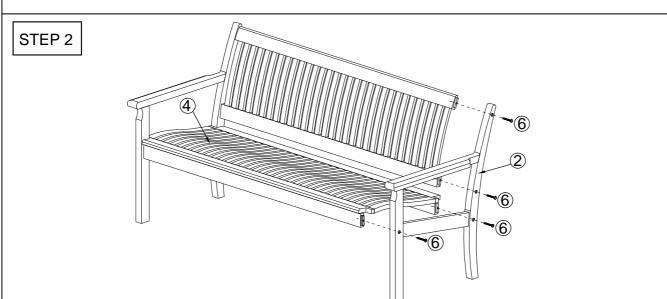

## WILLINGTON 1.5 BENCH ASSEMBLY INSTRUCTION

**WILBENCH15** 

Help Line (Normal Office Hours) 01829 261 121

This pack contains one bench 3 seater.

Sales@rowgar.co.uk

SS 475

**ROWLINSON GARDEN PRODUCTS LIMITED** 