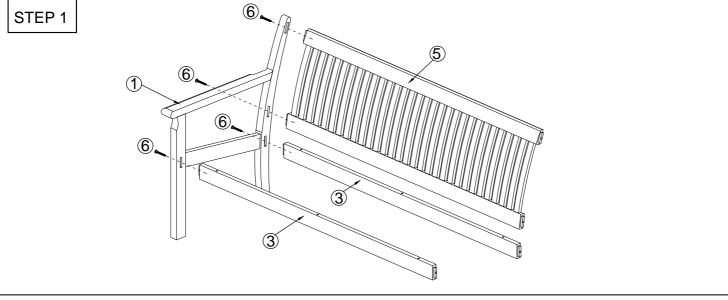

## WILLINGTON 1.5 BENCH ASSEMBLY INSTRUCTION

**WILBENCH15** 

Help Line (Normal Office Hours) 01829 261 121

This pack contains one bench 3 seater.

Sales@rowgar.co.uk

SS 475

**ROWLINSON GARDEN PRODUCTS LIMITED** 