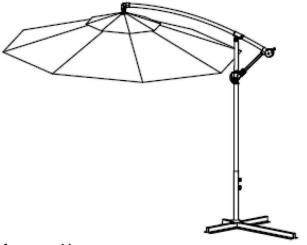

# **Overhang Parasol**

| No. | Components        | Qty. |
|-----|-------------------|------|
|     | Bottom base plate | I    |
| 2   | Top base plate    |      |
| 3   | Post              | I    |
| 4   | Parasol           |      |
|     | i                 |      |