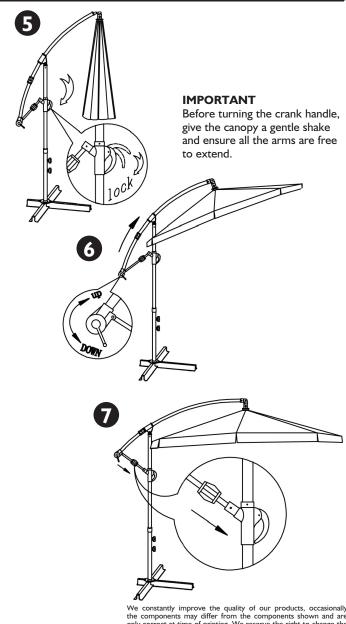

| No. | Components        | Qty. |
|-----|-------------------|------|
|     | Bottom base plate | I    |
| 2   | Top base plate    |      |
| 3   | Post              | I    |
| 4   | Parasol           |      |
|     | i                 |      |

| No. | Fixing kit | Qty. |
|-----|------------|------|
| 5   | I3mm bolt  | 4    |
| 6   | 40mm bolt  | 2    |
| 7   | Washer     | 4    |

We constantly improve the quality of our products, occasionally the components may differ from the components shown and are only correct at time of printing. We reserve the right to change the specification of our products without prior notice.