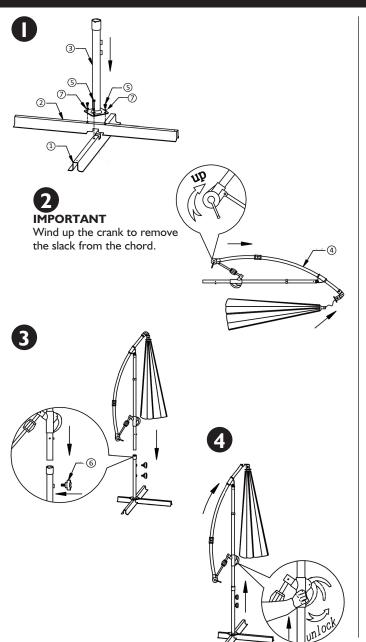

| No. | Components        | Qty. |
|-----|-------------------|------|
|     | Bottom base plate | I    |
| 2   | Top base plate    |      |
| 3   | Post              | I    |
| 4   | Parasol           |      |
|     | i                 |      |

| No. | Fixing kit | Qty. |
|-----|------------|------|
| 5   | I3mm bolt  | 4    |
| 6   | 40mm bolt  | 2    |
| 7   | Washer     | 4    |

We constantly improve the quality of our products, occasionally the components may differ from the components shown and are only correct at time of printing. We reserve the right to change the specification of our products without prior notice.