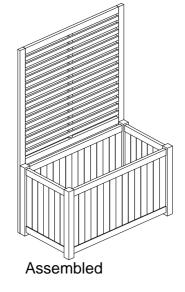

**ALDPLWL** 

**SS 482** 

ROWLINSON GARDEN PRODUCTS LIMITED

Green Lane

Wardle, Nr. Nantwich

Cheshire

## ALDERLEY PLANTER WITH LATTICE **ASSEMBLY INSTRUCTION**

CW5 6BN Help Line (Normal Office Hours) 01829 261 121

This pack contains one Planter With Lattice

Sales@rowgar.co.uk



- 6 Plastic Plugs = 4 pcs
- Wood Plugs = 8 pcs
- (8) Screw 6x50 = 4 pcs
- (9) Screw 6x70 = 8 pcs
- Allen key 4mm = 1 pc





STEP 3



We constantly improve the quality of our products, occasionally the components may differ from the components shown and are only correct at time of printing. We reserve the right to change the specification of our products without prior notice.

2019 © Rowlinson Garden Products Ltd

Page 1 of 1