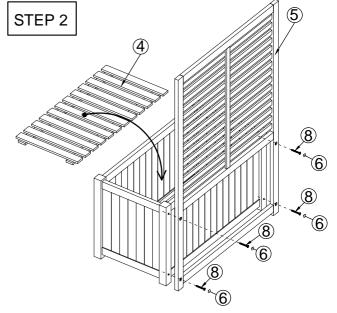

## ALDERLEY PLANTER WITH LATTICE **ASSEMBLY INSTRUCTION**

CW5 6BN Help Line (Normal Office Hours) 01829 261 121

This pack contains one Planter With Lattice

Sales@rowgar.co.uk

- 6 Plastic Plugs = 4 pcs
- Wood Plugs = 8 pcs
- (8) Screw 6x50 = 4 pcs
- (9) Screw 6x70 = 8 pcs
- Allen key 4mm = 1 pc

STEP 3

We constantly improve the quality of our products, occasionally the components may differ from the components shown and are only correct at time of printing. We reserve the right to change the specification of our products without prior notice.