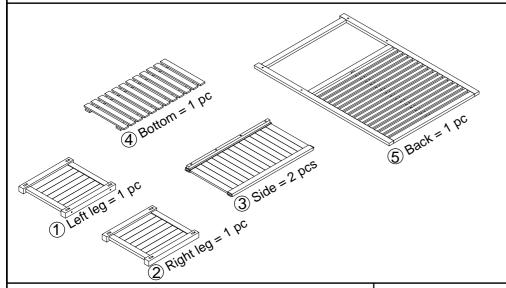

## ALDERLEY PLANTER WITH LATTICE **ASSEMBLY INSTRUCTION**

CW5 6BN Help Line (Normal Office Hours) 01829 261 121

This pack contains one Planter With Lattice

Sales@rowgar.co.uk

- 6 Plastic Plugs = 4 pcs
- Wood Plugs = 8 pcs
- (8) Screw 6x50 = 4 pcs
- (9) Screw 6x70 = 8 pcs
- Allen key 4mm = 1 pc