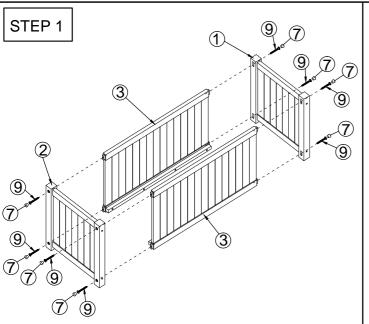

## ALDERLEY PLANTER WITH LATTICE **ASSEMBLY INSTRUCTION**

CW5 6BN Help Line (Normal Office Hours) 01829 261 121

This pack contains one Planter With Lattice

Sales@rowgar.co.uk

- 6 Plastic Plugs = 4 pcs
- Wood Plugs = 8 pcs
- (8) Screw 6x50 = 4 pcs
- (9) Screw 6x70 = 8 pcs
- Allen key 4mm = 1 pc