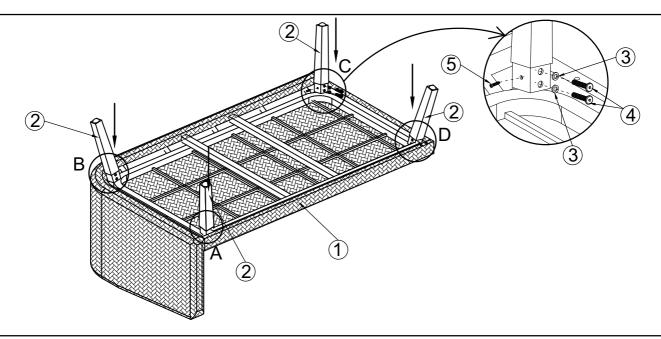

## HANOI CORNER SOFA SET - TABLE ASSEMBLY INSTRUCTION

Wardle, Nr. Nantwich Cheshire CW5 6BN

This pack contains one table.

Help Line (Normal Office Hours) 01829 261 121

Washer = 8 pcs

Bolt 6x25 = 8 pcs

6 Screw 4x20 = 4 pcs