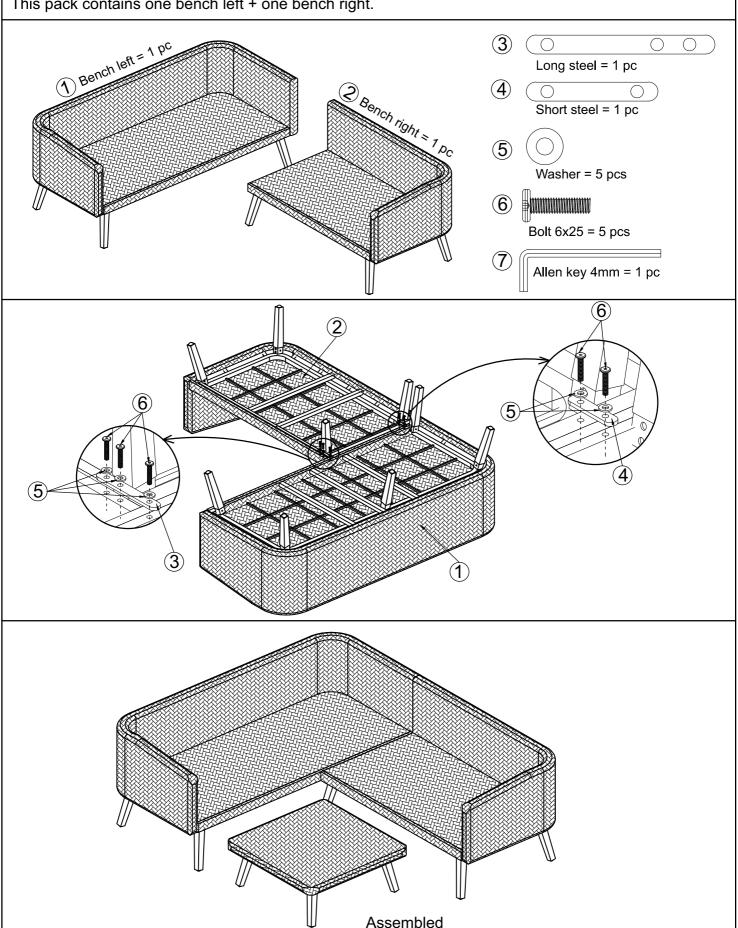

### HANOI CORNER SOFA SET **ASSEMBLY INSTRUCTION**

Help Line (Normal Office Hours) 01829 261 121

This pack contains one bench left + one bench right.