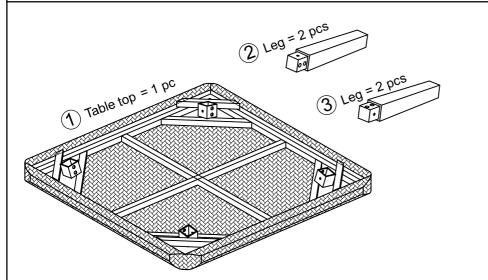

## HANOI CORNER SOFA SET - TABLE ASSEMBLY INSTRUCTION

Wardle, Nr. Nantwich Cheshire CW5 6BN

This pack contains one table.

Help Line (Normal Office Hours) 01829 261 121

Washer = 8 pcs

Bolt 6x25 = 8 pcs

6 Screw 4x20 = 4 pcs