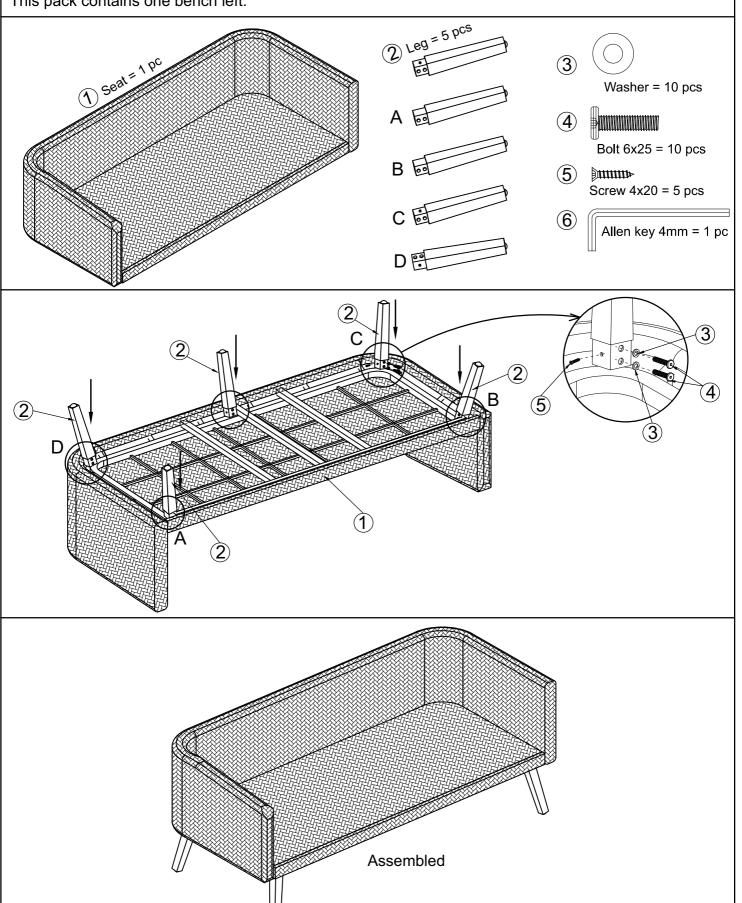

## **HANOI CORNER SOFA SET - LEFT SOFA ASSEMBLY INSTRUCTION**

Help Line (Normal Office Hours) 01829 261 121 This pack contains one bench left.