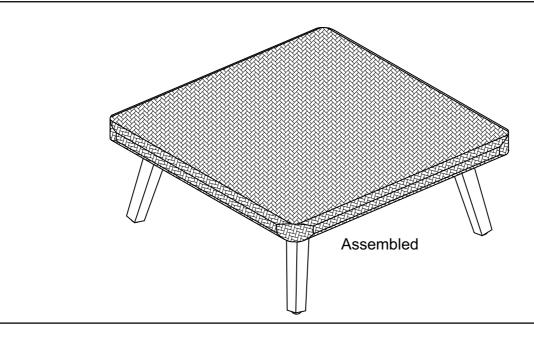

## HANOI CORNER SOFA SET - TABLE ASSEMBLY INSTRUCTION

Wardle, Nr. Nantwich Cheshire CW5 6BN

This pack contains one table.

Help Line (Normal Office Hours) 01829 261 121

Washer = 8 pcs

Bolt 6x25 = 8 pcs

6 Screw 4x20 = 4 pcs