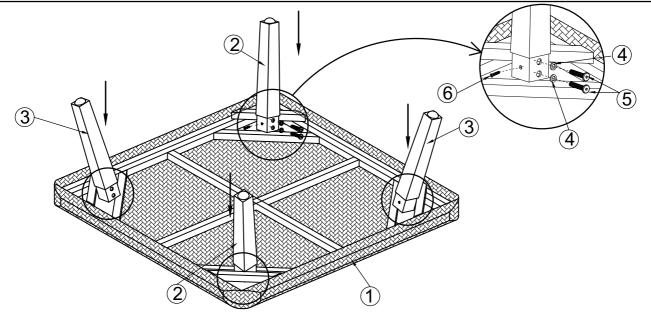

## HANOI CORNER SOFA SET - TABLE ASSEMBLY INSTRUCTION

Wardle, Nr. Nantwich Cheshire CW5 6BN

This pack contains one table.

Help Line (Normal Office Hours) 01829 261 121

Washer = 8 pcs

Bolt 6x25 = 8 pcs

6 Screw 4x20 = 4 pcs