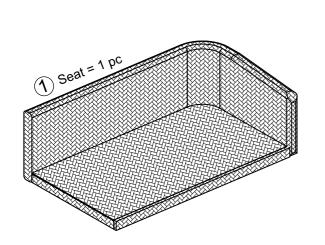

## **HANOI CORNER SOFA SET - LEFT SOFA ASSEMBLY INSTRUCTION**

Help Line (Normal Office Hours) 01829 261 121 This pack contains one bench left.