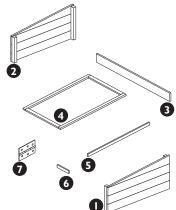

#### **Recommended tools for assembly**

• Cross head screw driver

| No. | Components        | Qty. |
|-----|-------------------|------|
| 1   | Right-hand panel  | I    |
| 2   | Left-hand panel   | 1    |
| 3   | Front/back boards | 7    |
| 4   | Lid               | 2    |
| 5   | Long lid stay     | 2    |
| 6   | Short lid stay    | 2    |

| No. | Fixing Kit  | Qty. |
|-----|-------------|------|
| 7   | Hinge       | 4    |
| 8   | 35mm screws | 28   |
| 9   | 25mm screws | 16   |
| 10  | 16mm screws | 12   |