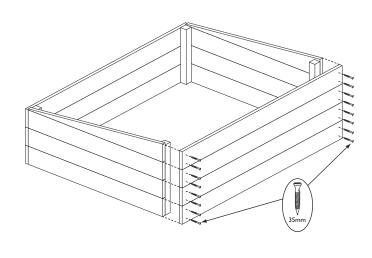

### 2. Back boards to side panels

Secure four back boards to the back edge of the side panels using 4 x 40mm screws per board.