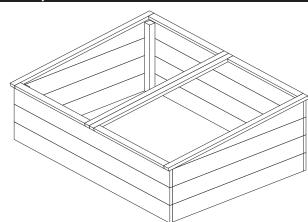

ROWLINSON GARDEN PRODUCTS LIMITED Green Lane Wardle, Nr. Nantwich Cheshire, CW5 6BN email: support@rowgar.co.uk Help Line (Normal Office Hours) 01829 261 121

## **Timber Coldframe**

## **Assembly Instructions**



## Before assembly

- We recommend that time is taken to read the instructions before starting assembly, then follow the easy step by step guide. The instruction sheet is only a guide to the assembly. Certain items may not be shown to scale.
- Check all components prior to assembly.
- If necessary drill pilot holes for each screw.
- This product should be assembled by no less than two people.
- Never attempt to erect the assembly in high winds.



#### **Recommended tools for assembly**

• Cross head screw driver

| No. | Components        | Qty. |
|-----|-------------------|------|
| 1   | Right-hand panel  | I    |
| 2   | Left-hand panel   | 1    |
| 3   | Front/back boards | 7    |
| 4   | Lid               | 2    |
| 5   | Long lid stay     | 2    |
| 6   | Short lid stay    | 2