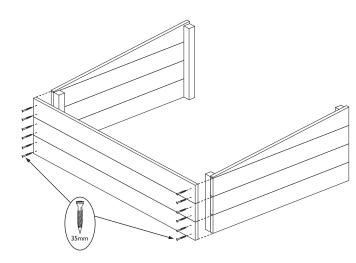

## I. Front boards to side panels

Secure three front boards to the short front edge of the side panels using  $4 \times 40$ mm screws per board.

### 2. Back boards to side panels

Secure four back boards to the back edge of the side panels using 4 x 40mm screws per board.