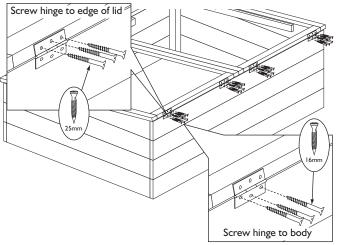

#### <u>3. Lids</u>

Position the two lids centrally on top of the frame. Attach the hinges at the back. Secure each hinge with  $3 \times 16$ mm screws per hinge to the body and  $3 \times 25$ mm screws to the lids.