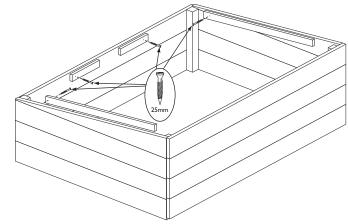

### 3. Lid stays

Attach the long lid stays to the inside of the side panels using  $I \times 25$ mm per stay. Attach the two short lid stays to the inside of the front panel using  $I \times 25$ mm screws per stay. Do not over tighten the screws in this section.